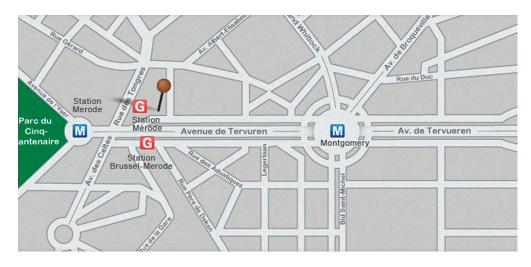

## DIRECTIONS

Subway: Merode subway station

**By car:** Coming from Leuven/Luik (Louvain/Liège), E 40: Take the E 40 in the direction of Brussels In Brussels in the direction of Montgomery From Montgomery Square, turn right onto Tervurenlaan / Av. de Tervueren towards City Center The office is located on the right-hand side, no. 40

Coming from Namen/Luxembourg (Namur/Luxembourg), E 411: Please use the inner ring road At the crossroads, turn left onto Tervurenlaan / Av. de Tervueren in the direction of Brussels The office is located on the right-hand side, behind Montgomery Square, no. 40

Coming from Oostende/Ghent (Ostend/Ghent), E 40 In the direction of Brussels via Koekelberg. Please use the Kleine Ring Leave the Kleine Ring at the Kunst-Wet tunnel and turn left into Belliardstraat At the end of Belliardstraat, drive into the tunnel (please use the middle lane) Turn right after leaving the tunnel Leave the Montgomery traffic circle at the fourth exit, Tervurenlaan / Av. de Tervueren Take the right lane of Tervurenlaan / Av. de Tervueren (to the right of the streetcar tracks). The office is located after a few meters on the right side, no. 40

**Parking:** Coming from Montgomery, turn right into Menapiërsstraat (3rd possibility after the Montgomery square). There you find a public parking lot.